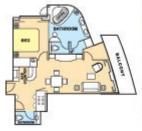

#### Junior Suite with Balcony

Floor Area: Approx. 21.72 -43.73 sq. m (233.79 - 470.71 sq.ft)