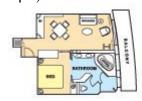

### **Oceanview Stateroom with Balcony**

Floor Area: Approx. 18.16 - 20.20 sq. m (195.47 - 217.43 sq.ft)