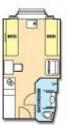

#### Junior Suite with Balcony

Floor Area: Approx. 21.72 -43.73 sq. m (233.79 - 470.71 sq.ft)