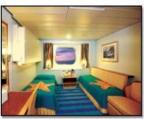

#### **Oceanview Stateroom with Window**

Floor Area: Approx. 13.55 - 15.56 sq. m (145.85 - 167.49 sq.ft)