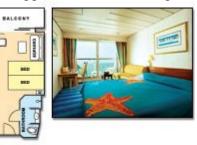

#### **Executive Suite with Balcony**

Floor Area: Approx. 50.15 - 60.41 sq. m (539.81 - 650.25 sq.ft)