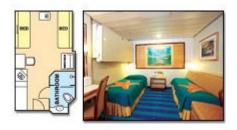

### **Oceanview Stateroom with Balcony**

Floor Area: Approx. 18.16 - 20.20 sq. m (195.47 - 217.43 sq.ft)